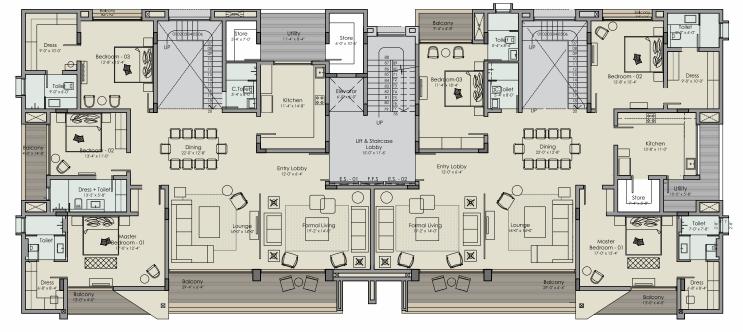

### Floor Plan

BUP Area - 3061 Sq.Ft, S.BUP Area - 4438 Sq.Ft

BUP Area - 2980 Sq.Ft, S.BUP Area - 4321 Sq.Ft

### Floor Plan - Unit 1 BUP Area - 3061 Sq.Ft, S.BUP Area - 4438 Sq.Ft

### Floor Plan - Unit 2 BUP Area - 2980 Sq.Ft, S.BUP Area - 4321 Sq.Ft