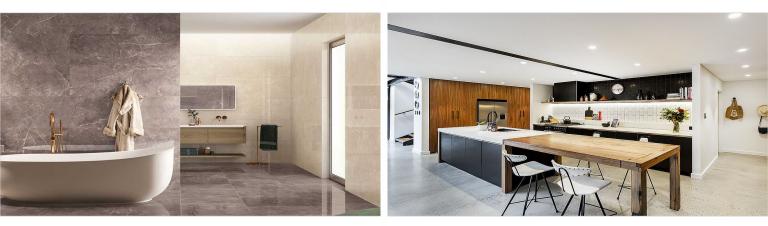

#### - SPECIFICATION -

**FLOORING** *Living / Dinning* Italian Marble

Bedrooms / Kitchen / Passages Vitrified Tiles

*Bathrooms* Vitrified Tiles upto Ceiling Height and Anti skid Vitrified Tiles on Floor

> *Balconies* Anti Skid Vitrified Tiles

*Kitchen Counter* 20mm thick Granite Counter with Double Bowl Single Board SS Sink

> *Kitchen Dado* Designer Ceramic Tile 2 ft above Kitchen Counter

### Bathroom Counters

Granite Top Counter