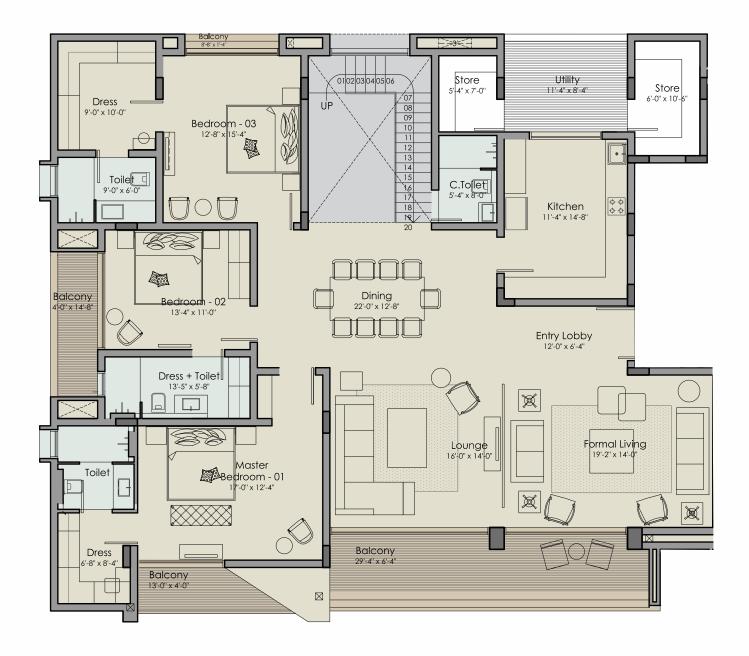

### Floor Plan

BUP Area - 3061 Sq.Ft, S.BUP Area - 4438 Sq.Ft

BUP Area - 2980 Sq.Ft, S.BUP Area - 4321 Sq.Ft

### Floor Plan - Unit 1 BUP Area - 3061 Sq.Ft, S.BUP Area - 4438 Sq.Ft