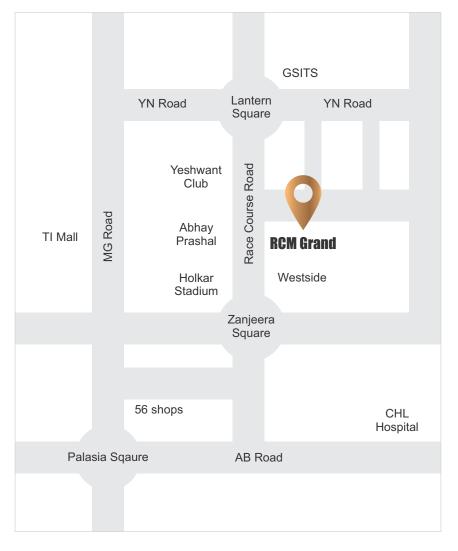

### LOCATION MAP

Site: Race Course Road, Opp. Abhay Prashal • Office: 5, Dhenu Market, MG Road, Indore. Website: www.rcmgroup.in

Disclaimer: The contents of this brochure are purely conceptual & not legal or commercial offering. The Developers reserve the right to amend the layouts, plans, dimensions, elevations, colour schemes, specifications & amenities without any notice or intimation. Subject to Indore jurisdiction.