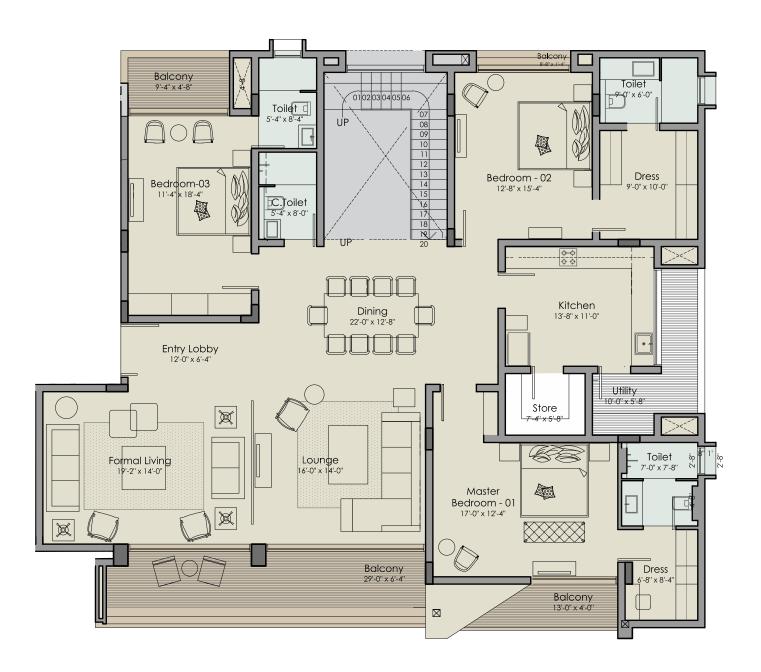

### Floor Plan

BUP Area - 3061 Sq.Ft, S.BUP Area - 4438 Sq.Ft

BUP Area - 2980 Sq.Ft, S.BUP Area - 4321 Sq.Ft

### Floor Plan - Unit 1 BUP Area - 3061 Sq.Ft, S.BUP Area - 4438 Sq.Ft

### Floor Plan - Unit 2 BUP Area - 2980 Sq.Ft, S.BUP Area - 4321 Sq.Ft