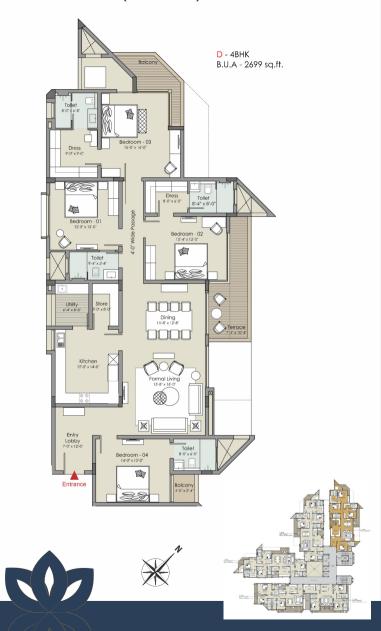

### EXQUISITE Luxury



# 6 STORIED APARTMENT THAT OFFERS 3BHK AND 4BHK SPACIOUS AND LUXURY HOMES.



### EXTRAORDINARY Neighborhood



# SAFETY, EXCLUSIVITY, THE UPBRINGING OF FAMILY, SOCIAL INTERACTIONS WITH LIKE-MINED PEOPLE.



## EXCITING LOCATION



# RCM ANANTA ENSCONCED IN A SERENE RESIDENTIAL LOCALITY IN Y.N. ROAD.

Artist's Impression



#### 1st Floor Plan









#### Individual Floor Plan - Flat No. A (1st Floor)











#### Individual Floor Plan - Flat No. B (1st Floor)

B - 3BHK B.U.A - 2141 sq.ft. S.B.U.A - 3104 sq.ft. (at 45%)











#### Individual Floor Plan - Flat No. C (1st Floor)

C - 3BHK B.U.A - 2076 sq.ft. S.B.U.A - 3010 sq.ft. (at 45%)











#### Individual Floor Plan - Flat No. D (1st Floor)



#### Individual Floor Plan - Flat No. E (1st Floor)



#### 2nd & 4th Floor Plan









#### Individual Floor Plan - Flat No. A (2nd & 4th Floor)

A - 4BHK B.U.A - 2698 sq.ft. S.B.U.A - 3912 sq.ft. (at 45%)











#### Individual Floor Plan - Flat No. B (2nd & 4th Floor)

B - 3BHK B.U.A - 2141 sq.ft. S.B.U.A - 3104 sq.ft. (at 45%)









#### Individual Floor Plan - Flat No. C (2nd & 4th Floor)

C - 3BHK B.U.A - 1954 sq.ft. S.B.U.A - 2833 sq.ft. (at 45%)









#### Individual Floor Plan - Flat No. D (2nd & 4th Floor)









#### Individual Floor Plan - Flat No. E (2nd & 4th Floor)



#### Individual Floor Plan - Flat No. B (2nd & 4th Floor)

B - 5BHK B.U.A - 4087 sq.ft. S.B.U.A - 5926 sq.ft.









#### 3rd & 5th Floor Plan









#### Individual Floor Plan - Flat No. A