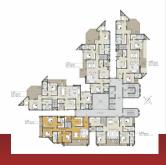

#### 2nd & 4th Floor Plan

#### Individual Floor Plan - Flat No. A (2nd & 4th Floor)

A - 4BHK B.U.A - 2698 sq.ft. S.B.U.A - 3912 sq.ft. (at 45%)

#### Individual Floor Plan - Flat No. B (2nd & 4th Floor)

B - 3BHK B.U.A - 2141 sq.ft. S.B.U.A - 3104 sq.ft. (at 45%)

#### Individual Floor Plan - Flat No. C (2nd & 4th Floor)

C - 3BHK B.U.A - 1954 sq.ft. S.B.U.A - 2833 sq.ft. (at 45%)

#### Individual Floor Plan - Flat No. D (2nd & 4th Floor)

#### Individual Floor Plan - Flat No. E (2nd & 4th Floor)

#### Individual Floor Plan - Flat No. B (2nd & 4th Floor)

B - 5BHK B.U.A - 4087 sq.ft. S.B.U.A - 5926 sq.ft.