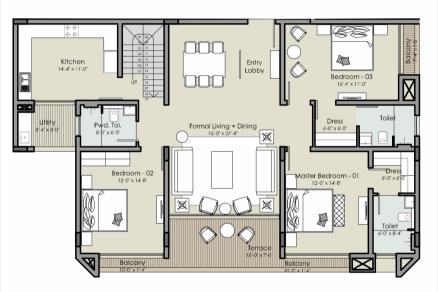

#### Individual Floor Plan - Flat No. A (2nd & 4th Floor)

A - 4BHK B.U.A - 2698 sq.ft. S.B.U.A - 3912 sq.ft. (at 45%)

#### Individual Floor Plan - Flat No. B (2nd & 4th Floor)

B - 3BHK B.U.A - 2141 sq.ft. S.B.U.A - 3104 sq.ft. (at 45%)