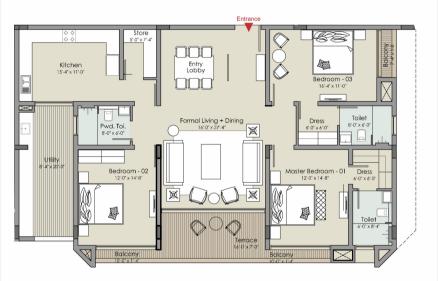

### EXQUISITE Luxury



# 6 STORIED APARTMENT THAT OFFERS 3BHK AND 4BHK SPACIOUS AND LUXURY HOMES.



### EXTRAORDINARY Neighborhood



# SAFETY, EXCLUSIVITY, THE UPBRINGING OF FAMILY, SOCIAL INTERACTIONS WITH LIKE-MINED PEOPLE.



## EXCITING LOCATION



# RCM ANANTA ENSCONCED IN A SERENE RESIDENTIAL LOCALITY IN Y.N. ROAD.

Artist's Impression



#### 1st Floor Plan









#### Individual Floor Plan - Flat No. A (1st Floor)











#### Individual Floor Plan - Flat No. B (1st Floor)

B - 3BHK B.U.A - 2141 sq.ft. S.B.U.A - 3104 sq.ft. (at 45%)











#### Individual Floor Plan - Flat No. C (1st Floor)

C - 3BHK B.U.A - 2076 sq.ft. S.B.U.A - 3010 sq.ft. (at 45%)











#### Individual Floor Plan - Flat No. D (1st Floor)



#### Individual Floor Plan - Flat No. E (1st Floor)



#### 2nd & 4th Floor Plan









#### Individual Floor Plan - Flat No. A (2nd & 4th Floor)

A - 4BHK B.U.A - 2698 sq.ft. S.B.U.A - 3912 sq.ft. (at 45%)











#### Individual Floor Plan - Flat No. B (2nd & 4th Floor)

B - 3BHK B.U.A - 2141 sq.ft. S.B.U.A - 3104 sq.ft. (at 45%)









#### Individual Floor Plan - Flat No. C (2nd & 4th Floor)

C - 3BHK B.U.A - 1954 sq.ft. S.B.U.A - 2833 sq.ft. (at 45%)









#### Individual Floor Plan - Flat No. D (2nd & 4th Floor)









#### Individual Floor Plan - Flat No. E (2nd & 4th Floor)



#### Individual Floor Plan - Flat No. B (2nd & 4th Floor)

B - 5BHK B.U.A - 4087 sq.ft. S.B.U.A - 5926 sq.ft.









#### 3rd & 5