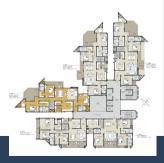

#### 1st Floor Plan

#### Individual Floor Plan - Flat No. A (1st Floor)

#### Individual Floor Plan - Flat No. B (1st Floor)

B - 3BHK B.U.A - 2141 sq.ft. S.B.U.A - 3104 sq.ft. (at 45%)

#### Individual Floor Plan - Flat No. C (1st Floor)

C - 3BHK B.U.A - 2076 sq.ft. S.B.U.A - 3010 sq.ft. (at 45%)

#### Individual Floor Plan - Flat No. D (1st Floor)

#### Individual Floor Plan - Flat No. E (1st Floor)