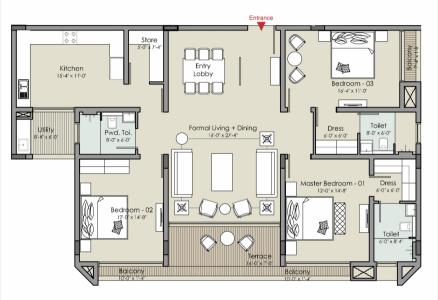

#### Individual Floor Plan - Flat No. B (1st Floor)

B - 3BHK B.U.A - 2141 sq.ft. S.B.U.A - 3104 sq.ft. (at 45%)