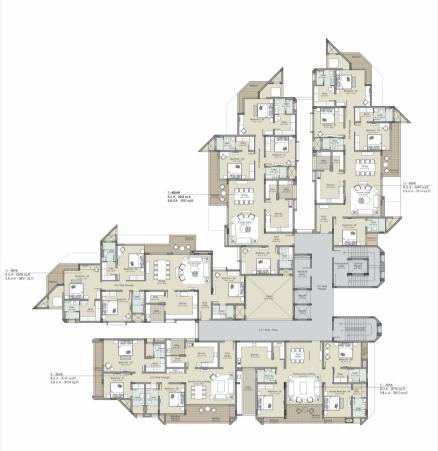

#### 1st Floor Plan

#### Individual Floor Plan - Flat No. A (1st Floor)

#### Individual Floor Plan - Flat No. B (1st Floor)

B - 3BHK B.U.A - 2141 sq.ft. S.B.U.A - 3104 sq.ft. (at 45%)

#### Individual Floor Plan - Flat No. C (1st Floor)

C - 3BHK B.U.A - 2076 sq.ft. S.B.U.A - 3010 sq.ft. (at 45%)

#### Individual Floor Plan - Flat No. D (1st Floor)

#### Individual Floor Plan - Flat No. E (1st Floor)