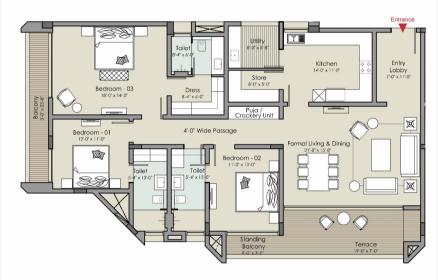

ERENE RESIDENTIAL LOCALITY IN Y.N. ROAD.

Artist's Impression



#### 1st Floor Plan









#### Individual Floor Plan - Flat No. A (1st Floor)











#### Individual Floor Plan - Flat No. B (1st Floor)

B - 3BHK B.U.A - 2141 sq.ft. S.B.U.A - 3104 sq.ft. (at 45%)











#### Individual Floor Plan - Flat No. C (1st Floor)

C - 3BHK B.U.A - 2076 sq.ft. S.B.U.A - 3010 sq.ft. (at 45%)











#### Individual Floor Plan - Flat No. D (1st Floor)



#### Individual Floor Plan - Flat No. E (1st Floor)



#### 2nd & 4th Floor Plan









#### Individual Floor Plan - Flat No. A (2nd & 4th Floor)

A - 4BHK B.U.A - 2698 sq.ft. S.B.U.A - 3912 sq.ft. (at 45%)











#### Individual Floor Plan - Flat No. B (2nd & 4th Floor)

B - 3BHK B.U.A - 2141 sq.ft. S.B.U.A - 3104 sq.ft. (at 45%)









#### Individual Floor Plan - Flat No. C (2nd & 4th Floor)

C - 3BHK B.U.A - 1954 sq.ft. S.B.U.A - 2833 sq.ft. (at 45%)









#### Individual Floor Plan - Flat No. D (2nd & 4th Floor)









#### Individual Floor Plan - Flat No. E (2nd & 4th Floor)



#### Individual Floor Plan - Flat No. B (2nd & 4th Floor)

B - 5BHK B.U.A - 4087 sq.ft. S.B.U.A - 5926 sq.ft.









#### 3rd & 5th Floor Plan









#### Individual Floor Plan - Flat No. A (3rd & 5th Floor)











#### Individual Floor Plan - Flat No. B (3rd & 5th Floor)

**B** - 3BHK B.U.A - 2141 sq.ft. S.B.U.A - 3104 sq.ft. (at 45%)











#### Individual Floor Plan - Flat No. C (3rd & 5th Floor)

C - 3BHK B.U.A - 1954 sq.ft. S.B.U.A - 2833 sq.ft. (at 45%)











#### Individual Floor Plan - Flat No. D (3rd & 5t