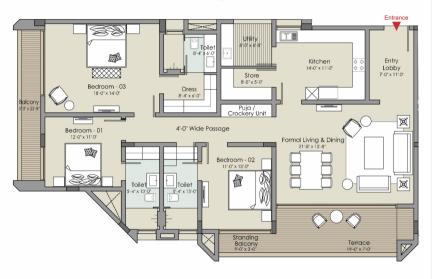

#### Individual Floor Plan - Flat No. B (2nd & 4th Floor)

B - 5BHK B.U.A - 4087 sq.ft. S.B.U.A - 5926 sq.ft.