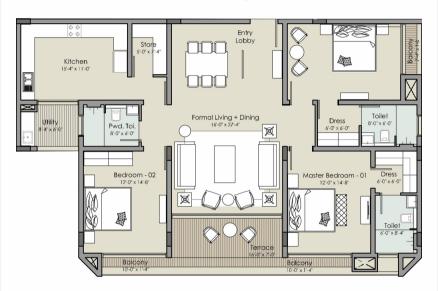

#### Individual Floor Plan - Flat No. A (1st Floor)

#### Individual Floor Plan - Flat No. B (1st Floor)

B - 3BHK B.U.A - 2141 sq.ft. S.B.U.A - 3104 sq.ft. (at 45%)

#### Individual Floor Plan - Flat No. C (1st Floor)

C - 3BHK B.U.A - 2076 sq.ft. S.B.U.A - 3010 sq.ft. (at 45%)

#### Individual Floor Plan - Flat No. D (1st Floor)

#### Individual Floor Plan - Flat No. E (1st Floor)