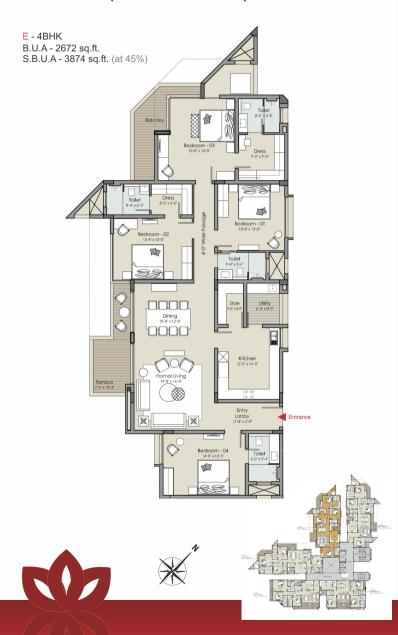

#### Individual Floor Plan - Flat No. E (1st Floor)

#### Individual Floor Plan - Flat No. E (2nd & 4th Floor)

#### Individual Floor Plan - Flat No. E (3rd & 5th Floor)

#### Individual Floor Plan - Flat No. E (6th Floor)