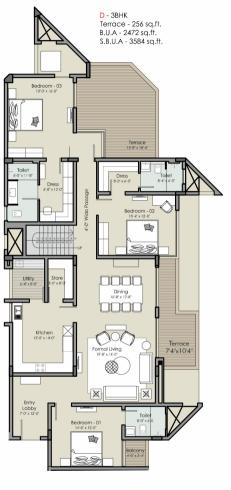

#### Individual Floor Plan - Flat No. B (3rd & 5th Floor)

**B** - 3BHK B.U.A - 2141 sq.ft. S.B.U.A - 3104 sq.ft. (at 45%)











#### Individual Floor Plan - Flat No. C (3rd & 5th Floor)

C - 3BHK B.U.A - 1954 sq.ft. S.B.U.A - 2833 sq.ft. (at 45%)











#### Individual Floor Plan - Flat No. D (3rd & 5th Floor)









#### Individual Floor Plan - Flat No. E (3rd & 5th Floor)









#### 6th Floor Plan









#### Individual Floor Plan - Flat No. A (6th Floor)











#### Individual Floor Plan - Flat No. B (6th Floor)

**B** - 3BHK

B.U.A - 2141 sq.ft.

S.B.U.A - 3104 sq.ft. (at 45%)











#### Individual Floor Plan - Flat No. C (6th Floor)

C - 3BHK B.U.A - 1954 sq.ft. S.B.U.A - 2833 sq.ft. (at 45%)









#### Individual Floor Plan - Flat No. D (6th Floor)









#### Individual Floor Plan - Flat No. E (6th Floor)



#### FOR MORE DETAILS, CALL

### **©** 96303 36303

#### **PROMOTERS**



#### R.C. MAHESHWARI GROUP

Site: Y.N. Road, Indore
Head Office: 5, Dhenu Market, MG Road, Indore.
Website: www.rcmgroup.in

RERA No.: P-IND-22-3759

Disclaimer: The contents of this brochure are purely conceptual & not legal or commercial offering.

The Developers reserve the right to amend the layouts, plans,
dimensions, elevations, colour schemes, specifications & amenities without
any notice or intimation. Subject to Indore jurisdiction.