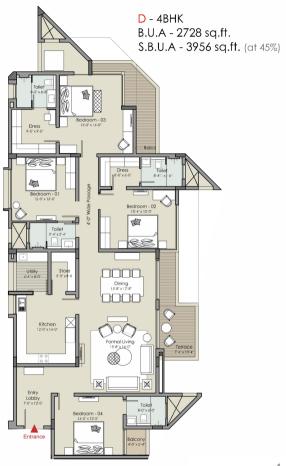

B (1st Floor)

B - 3BHK B.U.A - 2141 sq.ft. S.B.U.A - 3104 sq.ft. (at 45%)











#### Individual Floor Plan - Flat No. C (1st Floor)

C - 3BHK B.U.A - 2076 sq.ft. S.B.U.A - 3010 sq.ft. (at 45%)











#### Individual Floor Plan - Flat No. D (1st Floor)



#### Individual Floor Plan - Flat No. E (1st Floor)



#### 2nd & 4th Floor Plan









#### Individual Floor Plan - Flat No. A (2nd & 4th Floor)

A - 4BHK B.U.A - 2698 sq.ft. S.B.U.A - 3912 sq.ft. (at 45%)











#### Individual Floor Plan - Flat No. B (2nd & 4th Floor)

B - 3BHK B.U.A - 2141 sq.ft. S.B.U.A - 3104 sq.ft. (at 45%)









#### Individual Floor Plan - Flat No. C (2nd & 4th Floor)

C - 3BHK B.U.A - 1954 sq.ft. S.B.U.A - 2833 sq.ft. (at 45%)









#### Individual Floor Plan - Flat No. D (2nd & 4th Floor)









#### Individual Floor Plan - Flat No. E (2nd & 4th Floor)



#### Individual Floor Plan - Flat No. B (2nd & 4th Floor)

B - 5BHK B.U.A - 4087 sq.ft. S.B.U.A - 5926 sq.ft.









#### 3rd & 5th Floor Plan









#### Individual Floor Plan - Flat No. A (3rd & 5th Floor)











#### Individual Floor Plan - Flat No. B (3rd & 5th Floor)

**B** - 3BHK B.U.A - 2141 sq.ft. S.B.U.A - 3104 sq.ft. (at 45%)











#### Individual Floor Plan - Flat No. C (3rd & 5th Floor)

C - 3BHK B.U.A - 1954 sq.ft. S.B.U.A - 2833 sq.ft. (at 45%)











#### Individual Floor Plan - Flat No. D (3rd & 5th Floor)









#### Individual Floor Plan - Flat No. E (3rd & 5th Floor)









#### 6th Floor Plan









#### Individual Floor Plan - Flat No. A (6th Floor)











#### Individual Fl