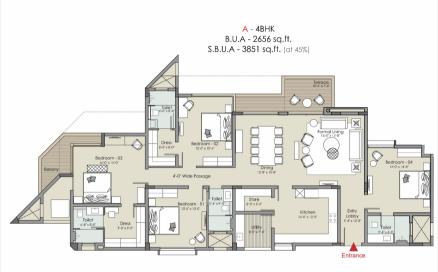

#### Individual Floor Plan - Flat No. A (2nd & 4th Floor)

A - 4BHK B.U.A - 2698 sq.ft. S.B.U.A - 3912 sq.ft. (at 45%)