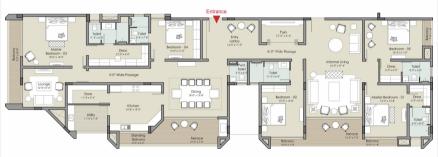

#### Individual Floor Plan - Flat No. B (2nd & 4th Floor)

B - 5BHK B.U.A - 4087 sq.ft. S.B.U.A - 5926 sq.ft.