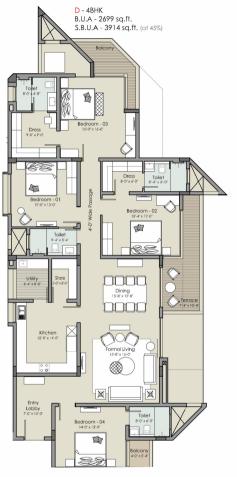

#### Individual Floor Plan - Flat No. A (2nd & 4th Floor)

A - 4BHK B.U.A - 2698 sq.ft. S.B.U.A - 3912 sq.ft. (at 45%)

#### Individual Floor Plan - Flat No. B (2nd & 4th Floor)

B - 3BHK B.U.A - 2141 sq.ft. S.B.U.A - 3104 sq.ft. (at 45%)

#### Individual Floor Plan - Flat No. C (2nd & 4th Floor)

C - 3BHK B.U.A - 1954 sq.ft. S.B.U.A - 2833 sq.ft. (at 45%)

#### Individual Floor Plan - Flat No. D (2nd & 4th Floor)

#### Individual Floor Plan - Flat No. E (2nd & 4th Floor)

#### Individual Floor Plan - Flat No. B (2nd & 4th Floor)

B - 5BHK B.U.A - 4087 sq.ft. S.B.U.A - 5926 sq.ft.