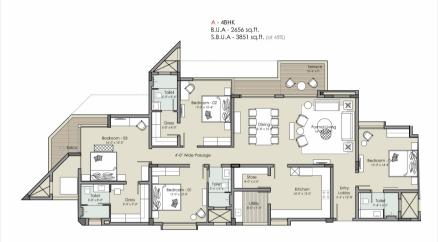

#### Individual Floor Plan - Flat No. A (2nd & 4th Floor)

A - 4BHK B.U.A - 2698 sq.ft. S.B.U.A - 3912 sq.ft. (at 45%)