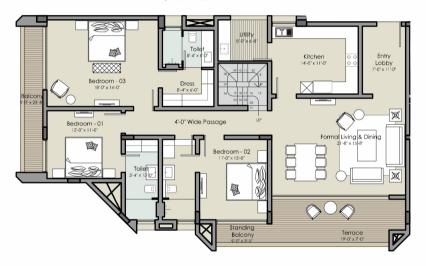

#### Individual Floor Plan - Flat No. B (1st Floor)

B - 3BHK B.U.A - 2141 sq.ft. S.B.U.A - 3104 sq.ft. (at 45%)

#### Individual Floor Plan - Flat No. C (1st Floor)

C - 3BHK B.U.A - 2076 sq.ft. S.B.U.A - 3010 sq.ft. (at 45%)