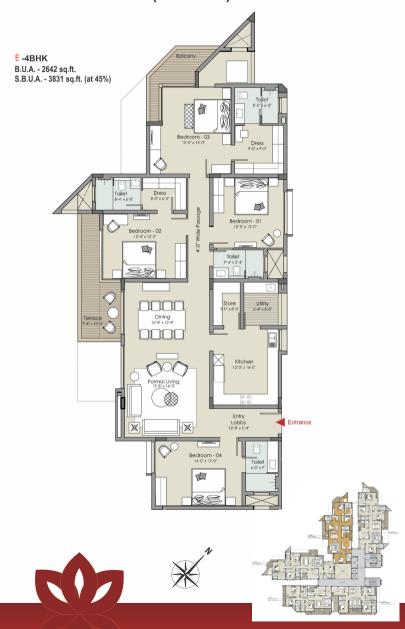

### EXQUISITE Luxury



# 6 STORIED APARTMENT THAT OFFERS 3BHK AND 4BHK SPACIOUS AND LUXURY HOMES.



### EXTRAORDINARY Neighborhood



# SAFETY, EXCLUSIVITY, THE UPBRINGING OF FAMILY, SOCIAL INTERACTIONS WITH LIKE-MINED PEOPLE.



## EXCITING LOCATION



# RCM ANANTA ENSCONCED IN A SERENE RESIDENTIAL LOCALITY IN Y.N. ROAD.

Artist's Impression



#### 1st Floor Plan









#### Individual Floor Plan - Flat No. A (1st Floor)











#### Individual Floor Plan - Flat No. B (1st Floor)

B - 3BHK B.U.A - 2141 sq.ft. S.B.U.A - 3104 sq.ft. (at 45%)











#### Individual Floor Plan - Flat No. C (1st Floor)

C - 3BHK B.U.A - 2076 sq.ft. S.B.U.A - 3010 sq.ft. (at 45%)











#### Individual Floor Plan - Flat No. D (1st Floor)



#### Individual Floor Plan - Flat No. E (1st Floor)



#### 2nd & 4th Floor Plan









#### Individual Floor Plan - Flat No. A (2nd & 4th Floor)

A - 4BHK B.U.A - 2698 sq.ft. S.B.U.A - 3912 sq.ft. (at 45%)











#### Individual Floor Plan - Flat No. B (2nd & 4th Floor)

B - 3BHK B.U.A - 2141 sq.ft. S.B.U.A - 3104 sq.ft. (at 45%)









#### Individual Floor Plan - Flat No. C (2nd & 4th Floor)

C - 3BHK B.U.A - 1954 sq.ft. S.B.U.A - 2833 sq.ft. (at 45%)









#### Individual Floor Plan - Flat No. D (2nd & 4th Floor)









#### Individual Floor Plan - Flat No. E (2nd & 4th Floor)



#### Individual Floor Plan - Flat No. B (2nd & 4th Floor)

B - 5BHK B.U.A - 4087 sq.ft. S.B.U.A - 5926 sq.ft.









#### 3rd & 5th Floor Plan









#### Individual Floor Plan - Flat No. A (3rd & 5th Floor)











#### Individual Floor Plan