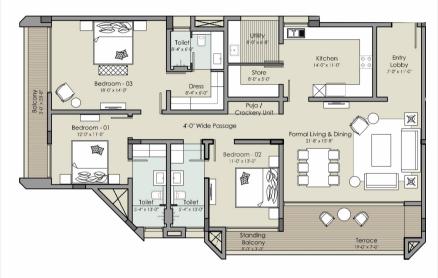

#### Individual Floor Plan - Flat No. B (3rd & 5th Floor)

**B** - 3BHK B.U.A - 2141 sq.ft. S.B.U.A - 3104 sq.ft. (at 45%)