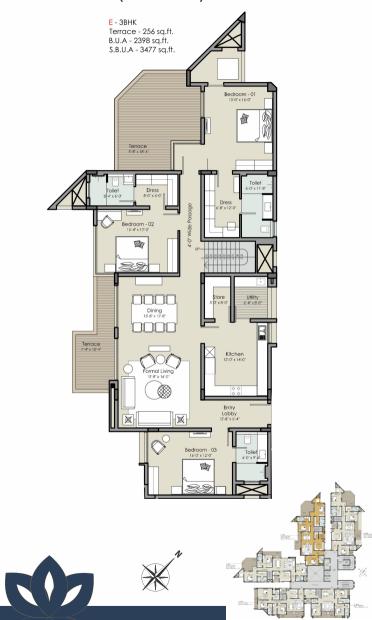

)

**B** - 3BHK B.U.A - 2141 sq.ft. S.B.U.A - 3104 sq.ft. (at 45%)











#### Individual Floor Plan - Flat No. C (3rd & 5th Floor)

C - 3BHK B.U.A - 1954 sq.ft. S.B.U.A - 2833 sq.ft. (at 45%)











#### Individual Floor Plan - Flat No. D (3rd & 5th Floor)









#### Individual Floor Plan - Flat No. E (3rd & 5th Floor)









#### 6th Floor Plan









#### Individual Floor Plan - Flat No. A (6th Floor)











#### Individual Floor Plan - Flat No. B (6th Floor)

**B** - 3BHK

B.U.A - 2141 sq.ft.

S.B.U.A - 3104 sq.ft. (at 45%)











#### Individual Floor Plan - Flat No. C (6th Floor)

C - 3BHK B.U.A - 1954 sq.ft. S.B.U.A - 2833 sq.ft. (at 45%)









#### Individual Floor Plan - Flat No. D (6th Floor)









#### Individual Floor Plan - Flat No. E (6th Floor)



#### FOR MORE DETAILS, CALL

### **©** 96303 36303

#### **PROMOTERS**



#### R.C. MAHESHWARI GROUP

Site: Y.N. Road, Indore
Head Office: 5, Dhenu Market, MG Road, Indore.
Website: www.rcmgroup.in

RERA No.: P-IND-22-3759

Disclaimer: The contents of this brochure are purely conceptual & not legal or commercial offering.

The Developers reserve the right to amend the layouts, plans,
dimensions, elevations, colour schemes, specifications & amenities without
any notice or intimation. Subject to Indore jurisdiction.