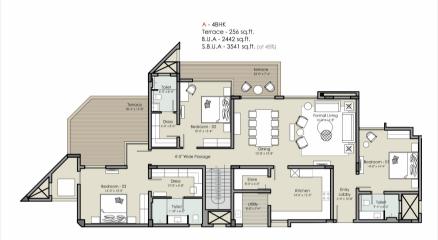

#### Individual Floor Plan - Flat No. A (2nd & 4th Floor)

A - 4BHK B.U.A - 2698 sq.ft. S.B.U.A - 3912 sq.ft. (at 45%)