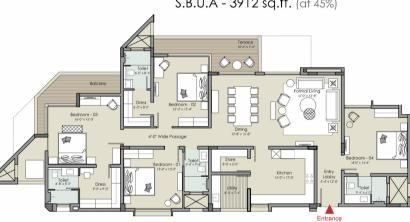

#### Individual Floor Plan - Flat No. A (2nd & 4th Floor)

A - 4BHK B.U.A - 2698 sq.ft. S.B.U.A - 3912 sq.ft. (at 45%)